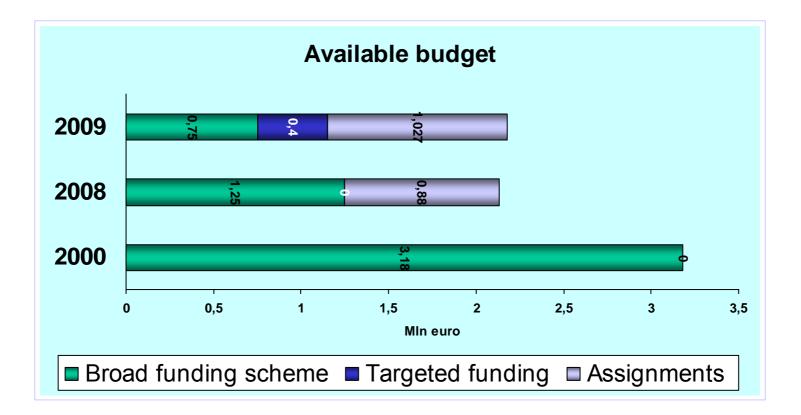

|      |                   |      |           |             |             |
| Manure<br>Fermen-           |                 | nure<br>ocessii |                      | of                | tio Stab<br>desi    |     | Redu<br>stab |      |                   |      |           |             |             |
| tation                      | g               |                 |                      | anure             | ucor                | 9.1 | man<br>depo  | ure- |                   |      |           |             |             |
| 1                           |                 | ?               |                      | 1                 |                     | 0,6 | -            | 1,5  |                   |      |           |             |             |





#### **Rearrangement of budget**







#### Questions

#### 1. What are the experiences in other countries up to now?

- What were used funding schemes?
- What results were gained?

#### 2. How do other countries plan to stimulate in the near future?

- Is there a change in funding schemes?
- Is there a change in targets for the funding schemes?