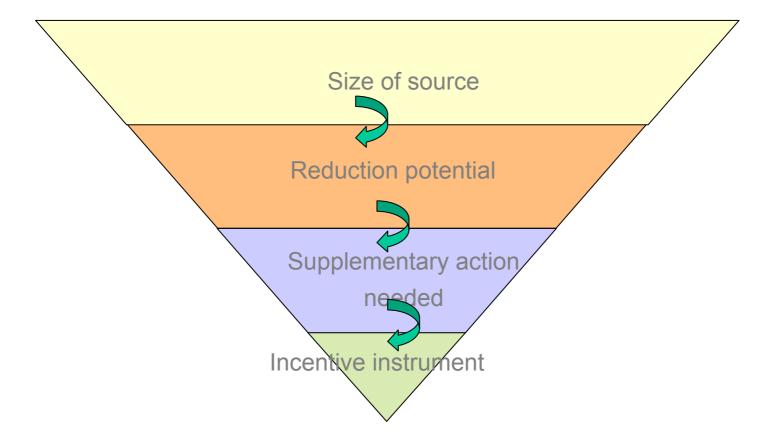

## Subsidy scheme up to now - 1

# 1999-2004

- Uncertainties sources
  - 0. Research on sources
- All development phases:
  - 1. Technical innovation
  - 2. Preparation towards market
  - 3. Implementation

# Subsidy scheme up to now - 2

## 2005-2008

- Kyoto 2012 focus on:
  - 2. Preparation towards the market
  - 3. Implementation