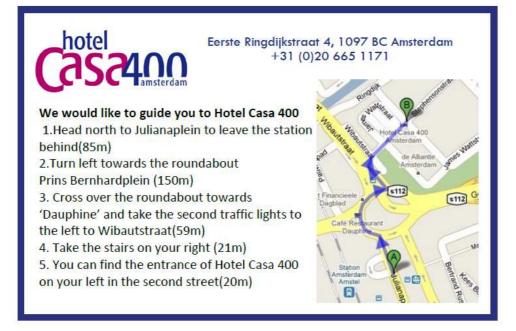

## **Public Transport**

Within three minutes' walk from the Amsterdam Amstel Station you will arrive in Hotel Casa 400 Amsterdam. The train, metro, tram or bus will take you to the Amsterdam Amstel Station